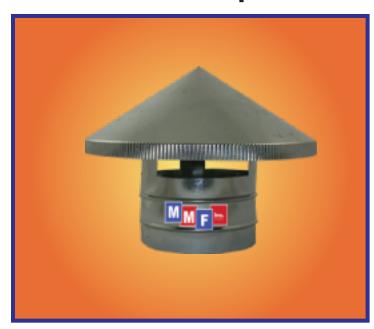

## **China Cap**

THE ANGLE OF THE CAP IS KEPT BETWEEN 45° AND 30° TO PREVENT RAIN FROM BLOWING UNDER THE CAP AND INTO THE PIPE.

BONDERIZED ONLY
MANUFACTURED
IN 26 GAUGE,
CALL FOR
QUOTE.

## **DESCRIPTION:**

ADVISORY: When installing product, Apply Sealant when/where necessary.

- Manufactured from Prime Galvanized Steel.
- Custom Sizes Upon Request

|      | Order |        | Order |        | Order |        |
|------|-------|--------|-------|--------|-------|--------|
|      | QTY   | PART   | QTY   | PART   | QTY   | PART   |
| SIZE | 28 GA | NUMBER | 26 GA | NUMBER | 24 GA | NUMBER |
| 4"   |       | TFCH04 |       | TFCI04 |       | TFCJ04 |
| 5"   |       | TFCH05 |       | TFCI05 |       | TFCJ05 |
| 6"   |       | TFCH06 |       | TFCI06 |       | TFCJ06 |
| 7"   |       | TFCH07 |       | TFCI07 |       | TFCJ07 |
| 8"   |       | TFCH08 |       | TFCI08 |       | TFCJ08 |
| 9"   |       | TFCH09 |       | TFCI09 |       | TFCJ09 |
| 10"  |       | TFCH10 |       | TFCI10 |       | TFCJ10 |
| 12"  |       | TFCH12 |       | TFCI12 |       | TFCJ12 |
| 14"  |       | TFCH14 |       | TFCI14 |       | TFCJ14 |